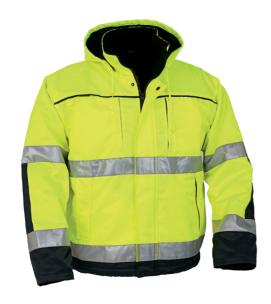

## 5816 Jacket

Art nr: 1000935

Previous art. nr: 5816-12

High-vis winter jacket with quilt-lined sleeves and double-lined pile with a fleece-laminated torso. Adjustable, detachable lined hood. Two chest pockets and two front pockets with enclosed zips. Phone compartment in one of the chest pockets. Detachable ID-card pocket. Two inner pockets, one with a phone compartment. Drawcord at the hem. Ribbed cuffs. Extended back. CORDURA®-reinforced in exposed areas. ENISO 20471 Class 3.